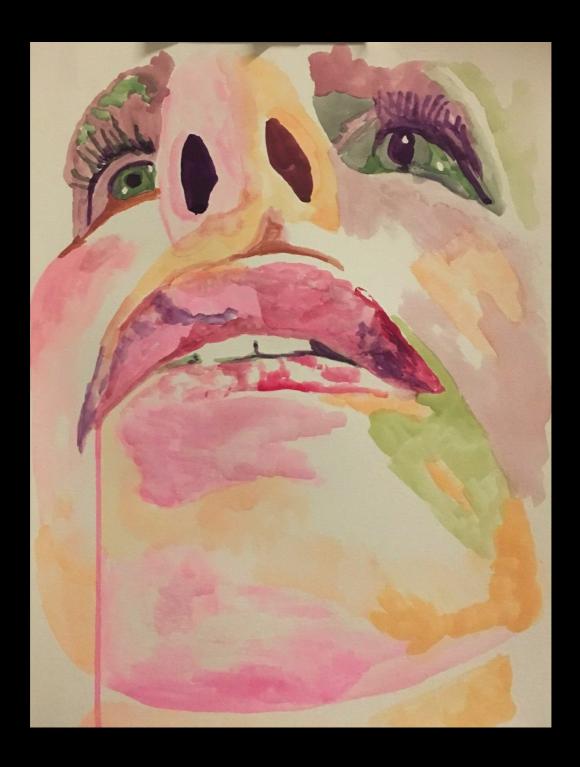

Michal, session 1, artwork 2, watercolors on paper (50x80cm).

At the Beach. Response to private exhibition, artwork 1, acrylic on canvas (80x60cm).

*IIntimacy at the Beach.* Response to private exhibition, artwork 2, acrylic on canvas (80x60cm).