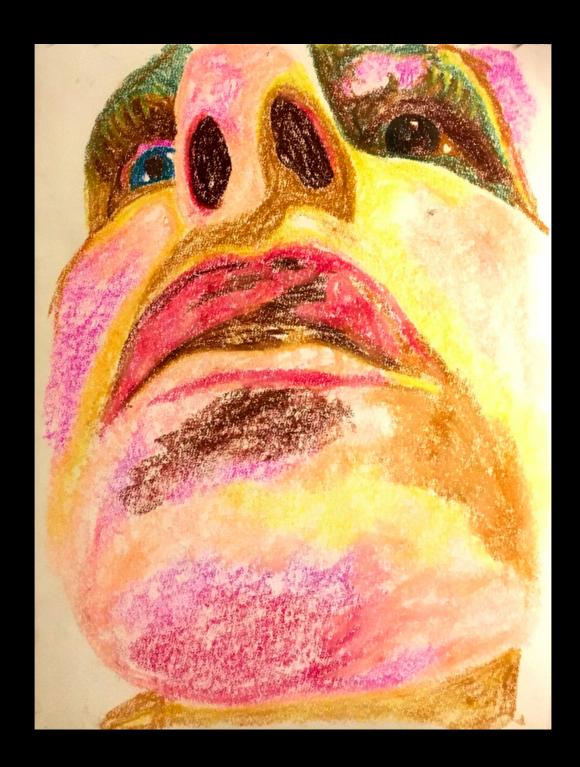

*Untitled.* Response to Eran, session 3, artwork 3, ink and pen on paper (50x35cm).

*Untitled*. Response to Eran, sessions 1-3, artwork 1, ink and pen on paper (35x50cm).

Michal, session 1, artwork 1, oil pastels on paper (50x80cm).