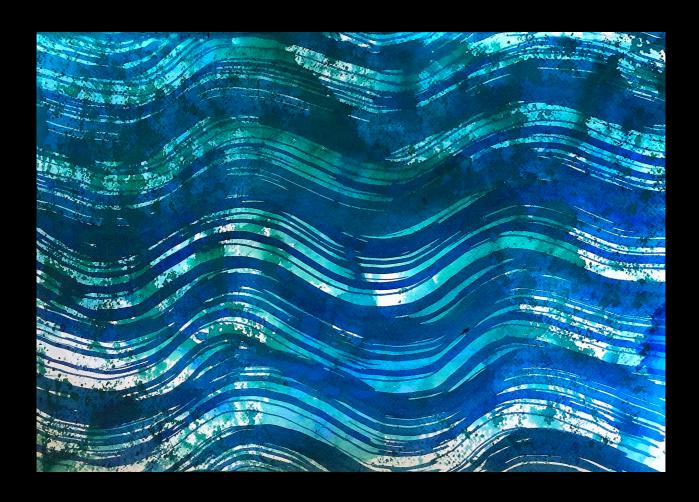

Blues. Response to Nirit, sessions 1-3, acrylic on canvas (120x100cm).

Ofira, session 1, artwork 1, acrylic and oil on canvas (60x80 cm).

Mother and Son. Response to Ofira, session 1, acrylic and oil on canvas (80x60cm).