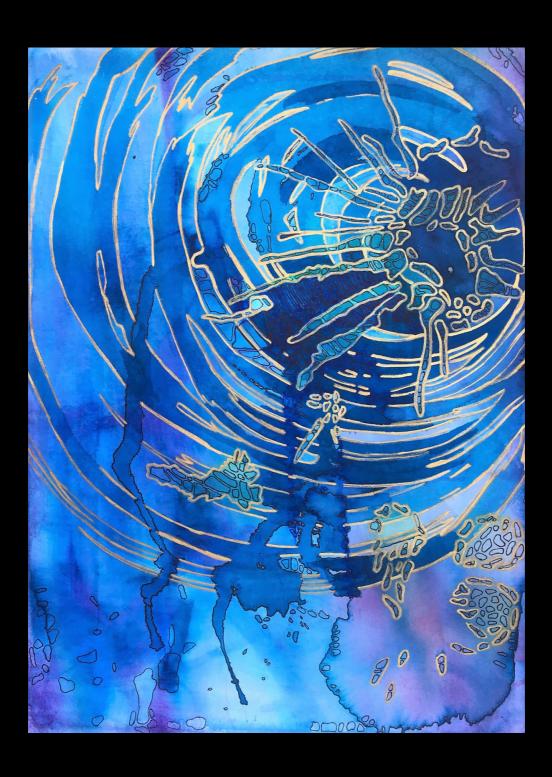

Blues. Response to Nirit, sessions 1-3, acrylic on canvas (120x100cm).

Ofira, session 1, artwork 1, acrylic and oil on canvas (60x80 cm).

Mother and Son. Response to Ofira, session 1, acrylic and oil on canvas (80x60cm).