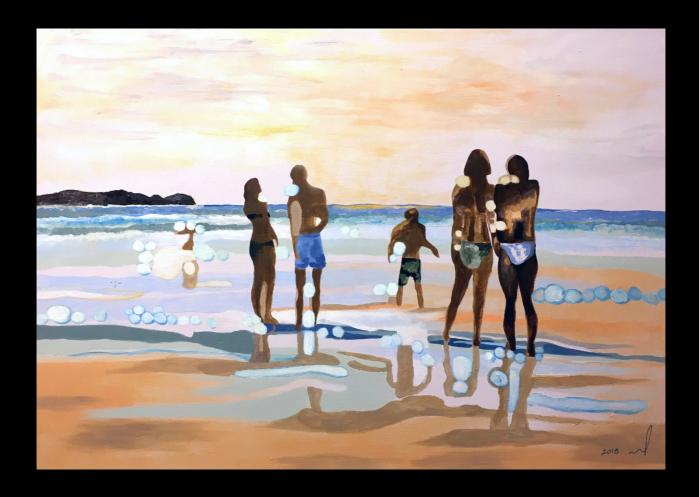

Michal, session 1, artwork 2, watercolors on paper (50x80cm).

At the Beach. Response to private exhibition, artwork 1, acrylic on canvas (80x60cm).

*IIntimacy at the Beach.* Response to private exhibition, artwork 2, acrylic on canvas (80x60cm).