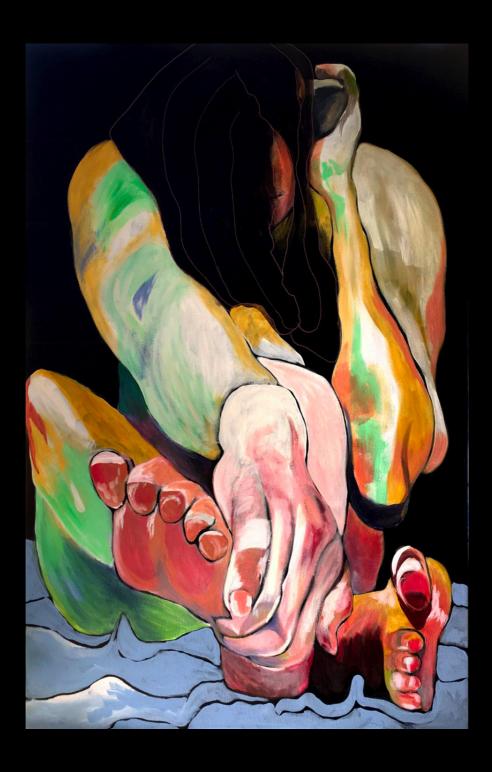

Ofira, session 2, artwork 1, pencil and charcoal on paper (50x35 cm).

Touched. Response to Ofira, session 2, artwork 1, pencil and charcoal on paper (50x35cm).

Untitled. Response to Ofira, session 2, artwork 2, pencil and charcoal on paper (50x35cm).