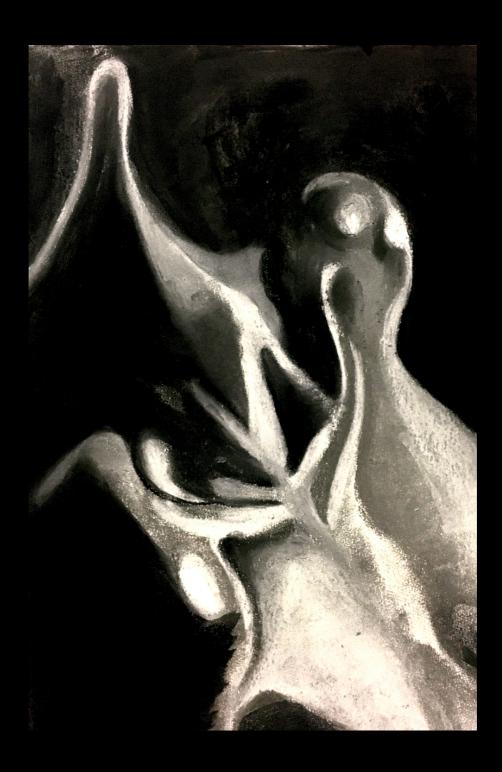

Nir, session 2, artwork 1, mix-media on ceramic tile (30x30).

Split. Response to Nir, session 2, artwork 1, mix-media on ceramic tile (30x30cm).

Nir, session 3, artwork 1, Artline felt-tip pens on Cds.

Disc-over. Response to Nir session 3 artwork 1, mix-media on paper (35x50cm).