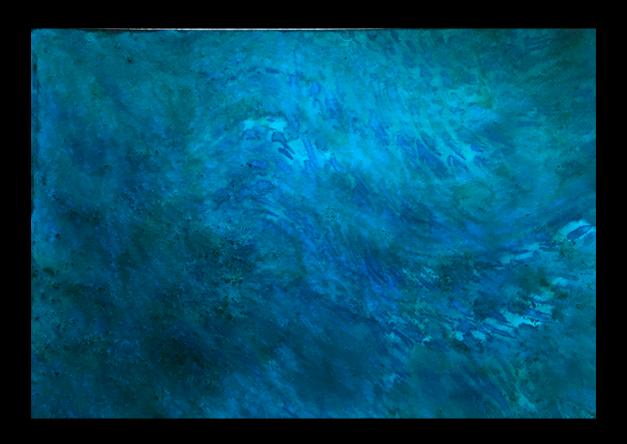

Blues. Response to Nirit, sessions 1-3, acrylic on canvas (120x100cm).

Ofira, session 1, artwork 1, acrylic and oil on canvas (60x80 cm).

Mother and Son. Response to Ofira, session 1, acrylic and oil on canvas (80x60cm).