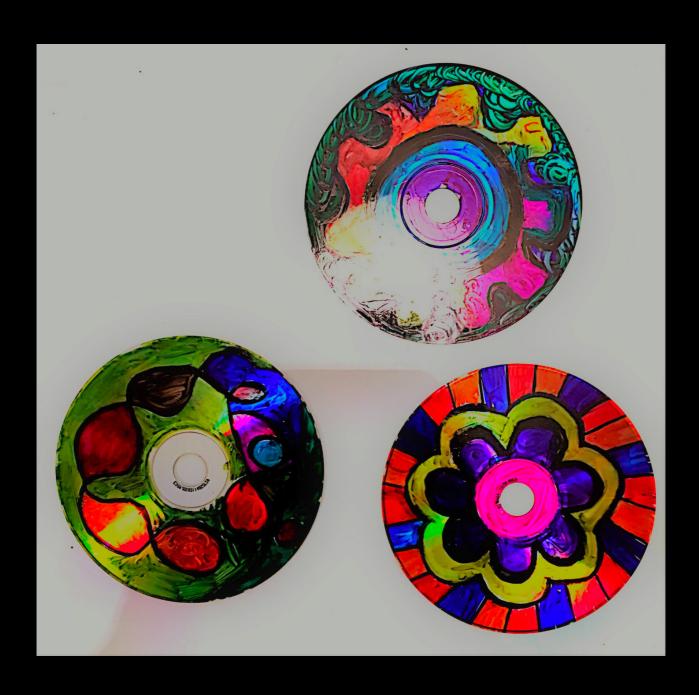

Nir, session 2, artwork 1, mix-media on ceramic tile (30x30).

Split. Response to Nir, session 2, artwork 1, mix-media on ceramic tile (30x30cm).

Nir, session 3, artwork 1, Artline felt-tip pens on Cds.

Disc-over. Response to Nir session 3 artwork 1, mix-media on paper (35x50cm).