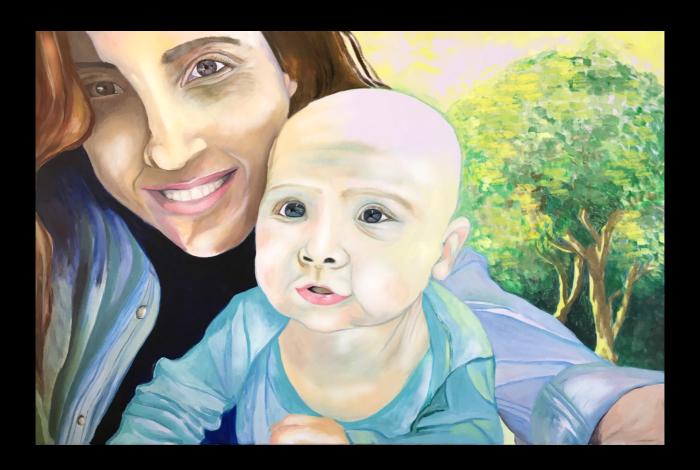

Blues. Response to Nirit, sessions 1-3, acrylic on canvas (120x100cm).

Ofira, session 1, artwork 1, acrylic and oil on canvas (60x80 cm).

Mother and Son. Response to Ofira, session 1, acrylic and oil on canvas (80x60cm).