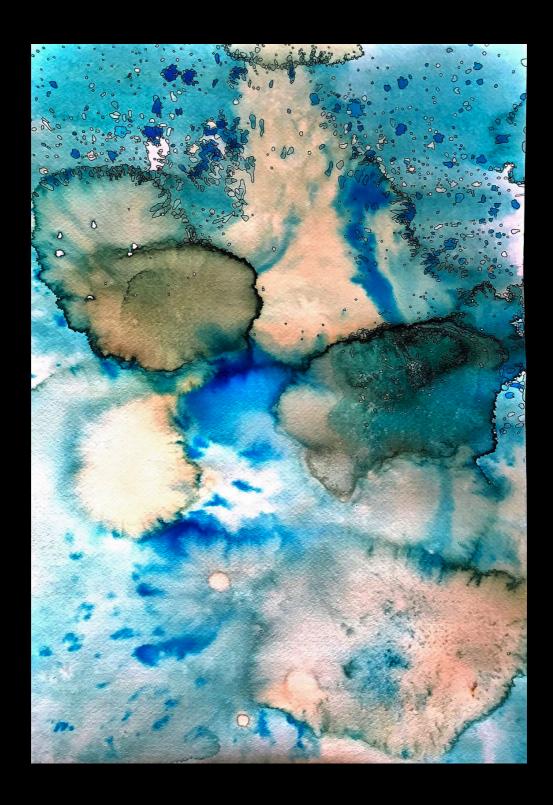

Blues. Response to Nirit, sessions 1-3, acrylic on canvas (120x100cm).

Ofira, session 1, artwork 1, acrylic and oil on canvas (60x80 cm).

Mother and Son. Response to Ofira, session 1, acrylic and oil on canvas (80x60cm).