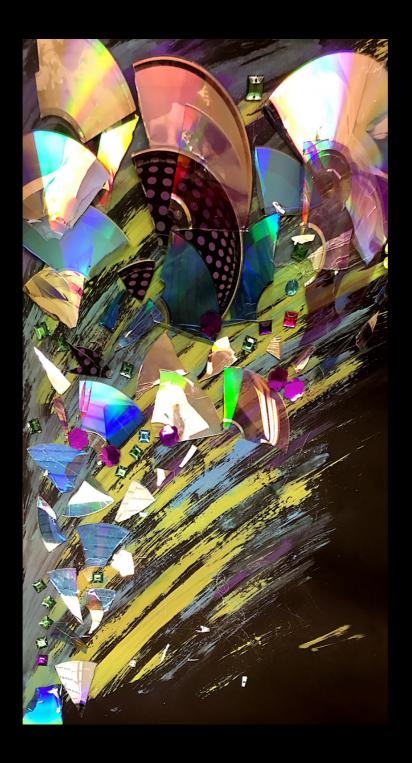

Nir, session 2, artwork 1, mix-media on ceramic tile (30x30).

Split. Response to Nir, session 2, artwork 1, mix-media on ceramic tile (30x30cm).

Nir, session 3, artwork 1, Artline felt-tip pens on Cds.

Disc-over. Response to Nir session 3 artwork 1, mix-media on paper (35x50cm).