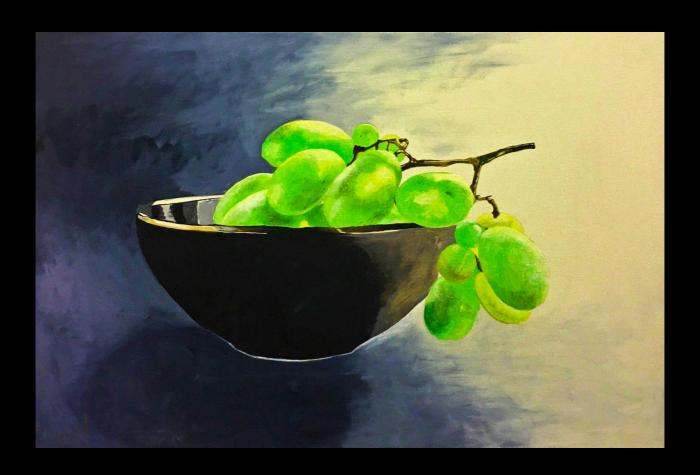

Ofira, session 3, artwork 1, acrylic on canvas (120x90 cm).

Grapes. Response to Ofira, session 2, artwork 1, acrylic on canvas (120x100cm).

Nir, session 1, artwork 1 Mix-media on canvas (120x100 cm).

Layered. eRsponse to Nir, session 1, artwork 1, mix-media on canvas (100x100cm).