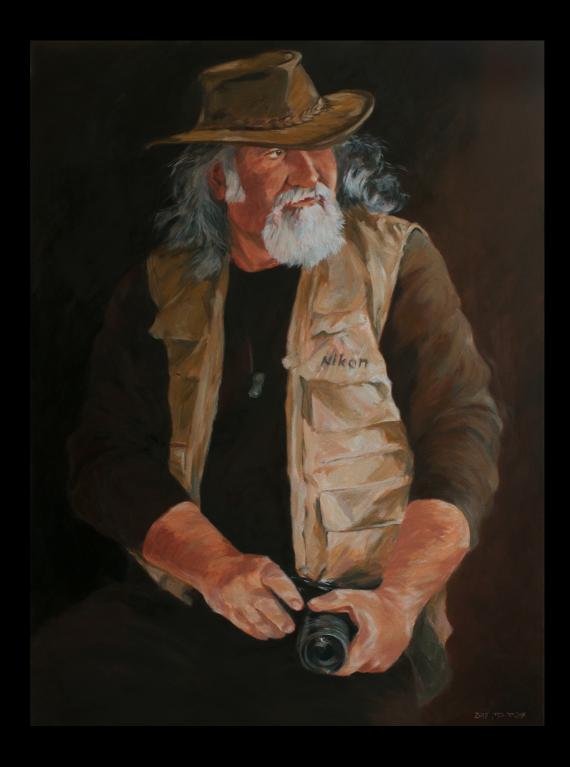

*Untitled.* Response to Eran, session 3, artwork 3, ink and pen on paper (50x35cm).

*Untitled*. Response to Eran, sessions 1-3, artwork 1, ink and pen on paper (35x50cm).

Michal, session 1, artwork 1, oil pastels on paper (50x80cm).