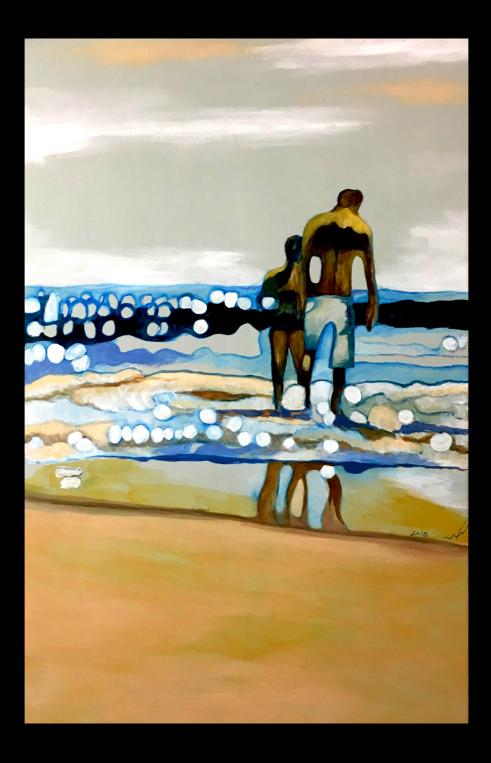

Michal, session 1, artwork 2, watercolors on paper (50x80cm).

At the Beach. Response to private exhibition, artwork 1, acrylic on canvas (80x60cm).

*IIntimacy at the Beach.* Response to private exhibition, artwork 2, acrylic on canvas (80x60cm).