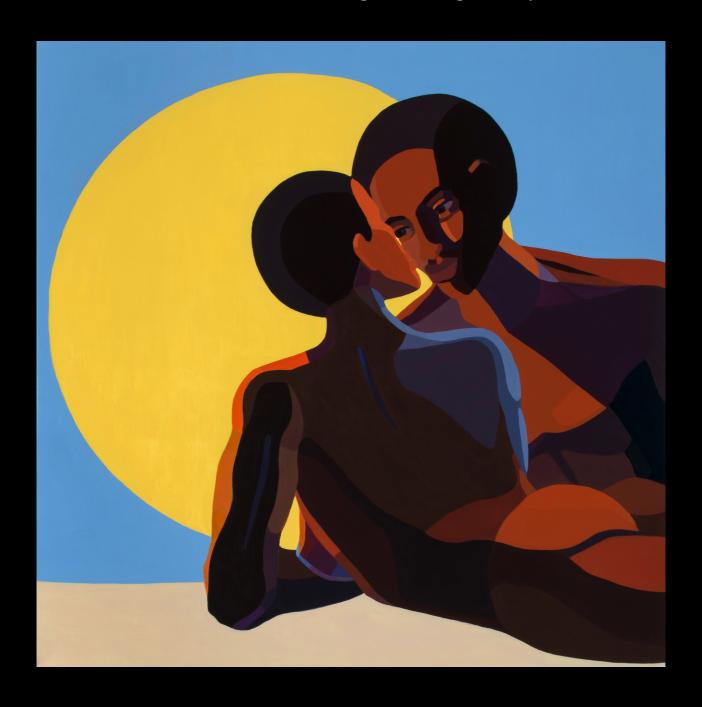

(In partial fulfillment of a doctoral dissertation)

Nirit, session 1, artwork 1 - Acrylic on canvas (60x80 cm)

Feet in the sun. Response to Nirit, session 1, artwork 1, acrylic on canvas (60x80cm).

Nirit, session 2, artwork 1, acrylic on canvas (90x120 cm).