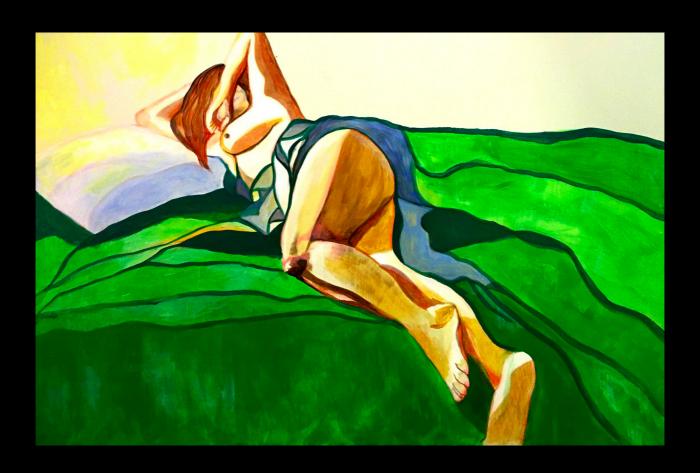

(In partial fulfillment of a doctoral dissertation)

Nirit, session 1, artwork 1 - Acrylic on canvas (60x80 cm)

Feet in the sun. Response to Nirit, session 1, artwork 1, acrylic on canvas (60x80cm).

Nirit, session 2, artwork 1, acrylic on canvas (90x120 cm).