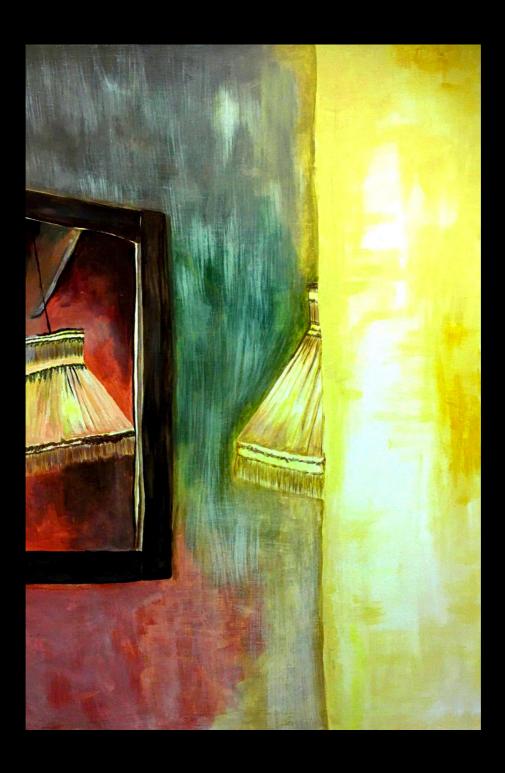

(In partial fulfillment of a doctoral dissertation)

Nirit, session 1, artwork 1 - Acrylic on canvas (60x80 cm)

Feet in the sun. Response to Nirit, session 1, artwork 1, acrylic on canvas (60x80cm).

Nirit, session 2, artwork 1, acrylic on canvas (90x120 cm).