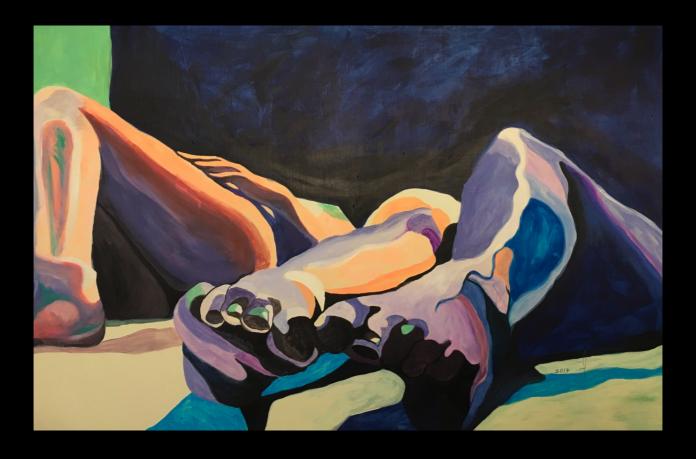

(In partial fulfillment of a doctoral dissertation)

Nirit, session 1, artwork 1 - Acrylic on canvas (60x80 cm)

Feet in the sun. Response to Nirit, session 1, artwork 1, acrylic on canvas (60x80cm).

Nirit, session 2, artwork 1, acrylic on canvas (90x120 cm).