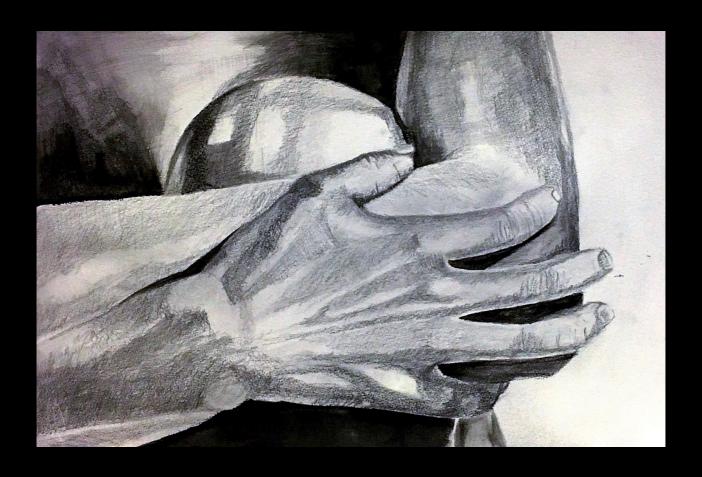

Ofira, session 2, artwork 1, pencil and charcoal on paper (50x35 cm).

Touched. Response to Ofira, session 2, artwork 1, pencil and charcoal on paper (50x35cm).

Untitled. Response to Ofira, session 2, artwork 2, pencil and charcoal on paper (50x35cm).