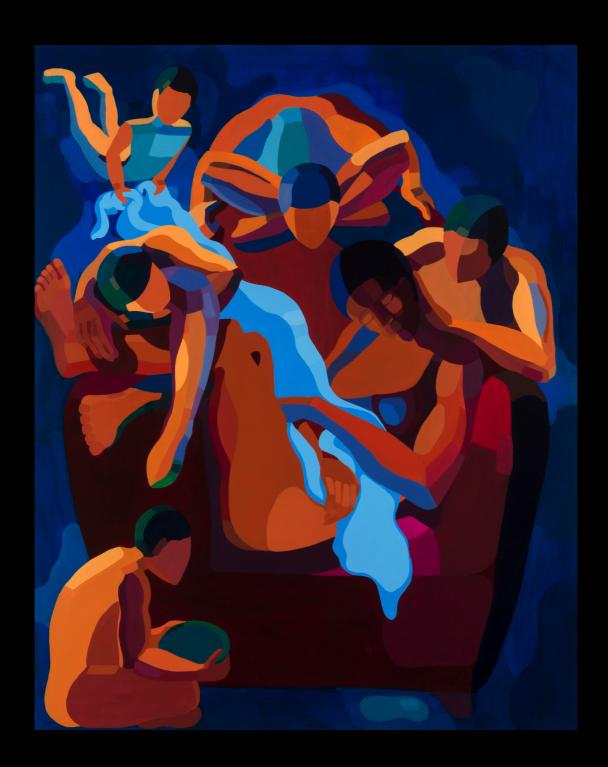

Blues. Response to Nirit, sessions 1-3, acrylic on canvas (120x100cm).

Ofira, session 1, artwork 1, acrylic and oil on canvas (60x80 cm).

Mother and Son. Response to Ofira, session 1, acrylic and oil on canvas (80x60cm).