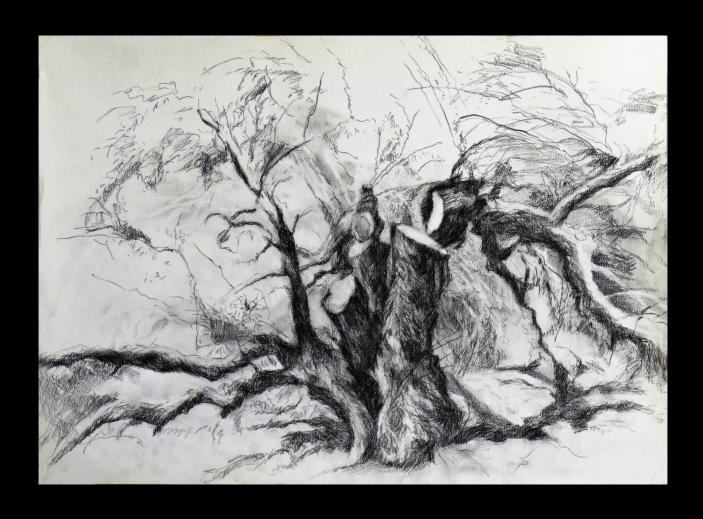

Ofira, session 2, artwork 1, pencil and charcoal on paper (50x35 cm).

Touched. Response to Ofira, session 2, artwork 1, pencil and charcoal on paper (50x35cm).

Untitled. Response to Ofira, session 2, artwork 2, pencil and charcoal on paper (50x35cm).