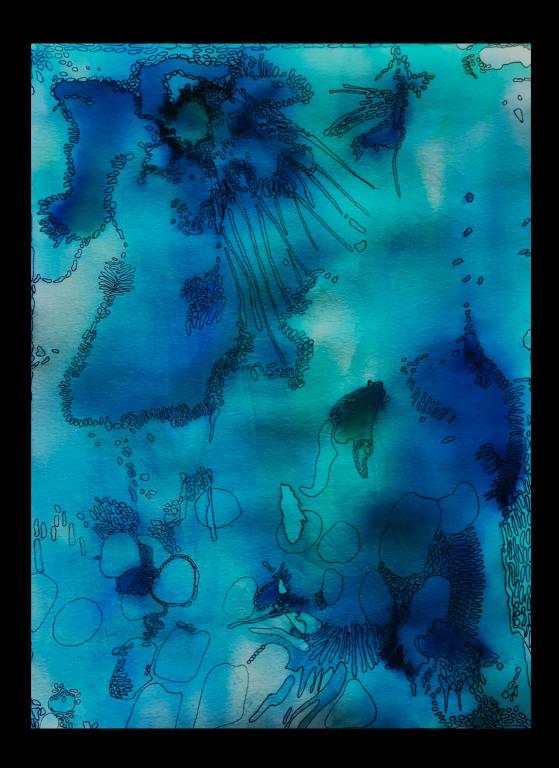

Blues. Response to Nirit, sessions 1-3, acrylic on canvas (120x100cm).

Ofira, session 1, artwork 1, acrylic and oil on canvas (60x80 cm).

Mother and Son. Response to Ofira, session 1, acrylic and oil on canvas (80x60cm).